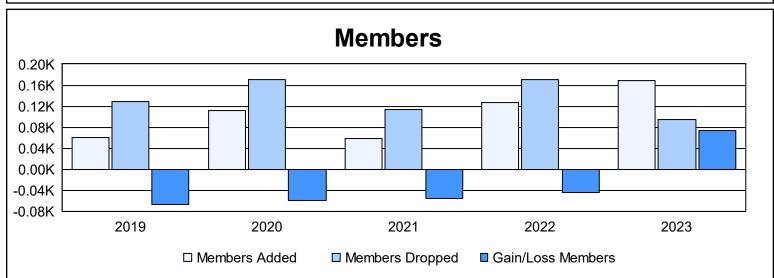

District 39 W As of June 2023 Cumulative

| Year      | New<br>Clubs | Dropped<br>Clubs | Gain/<br>Loss<br>Clubs | New<br>Members | Charter<br>Members | Reinstate<br>Members | Transfer<br>Members | Total<br>Member<br>Added | Total<br>Members<br>Dropped | Gain/<br>Loss<br>Members |
|-----------|--------------|------------------|------------------------|----------------|--------------------|----------------------|---------------------|--------------------------|-----------------------------|--------------------------|
| 2018-2019 | 0            | 2                | -2                     | 53             | 2                  | 4                    | 2                   | 61                       | 128                         | -67                      |
| 2019-2020 | 0            | 2                | -2                     | 78             | 8                  | 13                   | 12                  | 111                      | 170                         | -59                      |
| 2020-2021 | 0            | 3                | -3                     | 38             | 1                  | 11                   | 8                   | 58                       | 113                         | -55                      |
| 2021-2022 | 0            | 2                | -2                     | 123            | 0                  | 3                    | 1                   | 127                      | 171                         | -44                      |
| 2022-2023 | 1            | 1                | 0                      | 119            | 38                 | 2                    | 10                  | 169                      | 95                          | 74                       |
| Average   | 0            | 2                | -2                     | 82             | 10                 | 7                    | 7                   | 105                      | 135                         | -30                      |